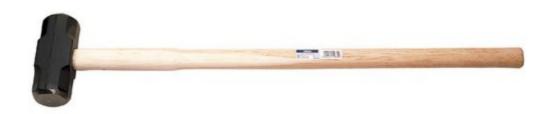

10lb Sledge Hammer - Hickory Shaft (Expert Quality) Product Code: ZZ641A

# Information

Expert 4.5kg (10lb) Hickory Shaft Sledge Hammer

*Expert Quality*, polished face solid forged head from fine grain high carbon steel correctly hardened and tempered with a lacquer coating for rust protection. Natural straight grained hickory shaft sanded and lacquered