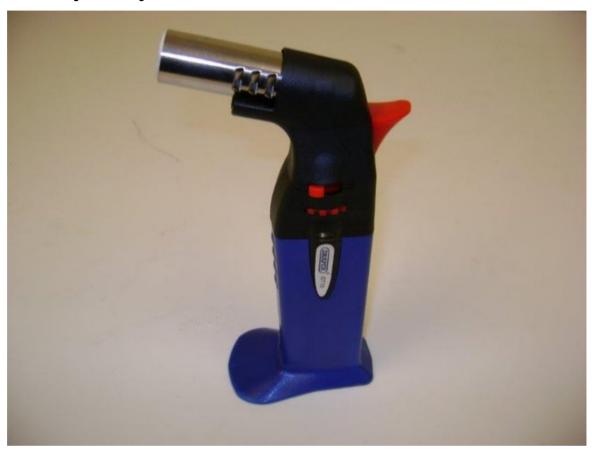

## **Heavy Duty Gas Torch**

Suitable for a wide range of general plumbing or heating tasks

#### **Features**

Electronic instant ignition

Gas on/off switch

Variable flame control

Integral stand

(Butane gas not supplied)