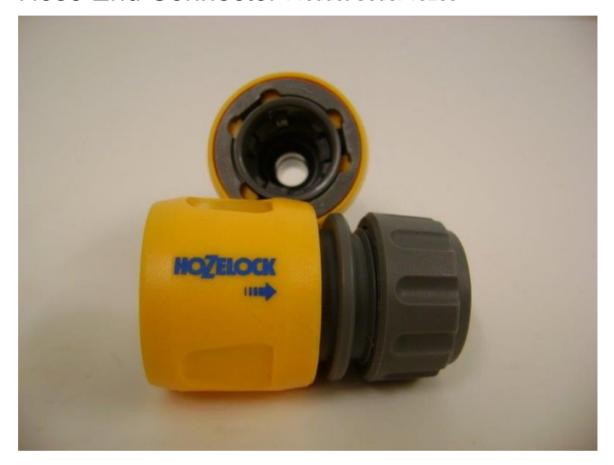

# Hose End Connector Product Code: 13285

# Information

Hose end connector to be used at both ends of the hose to provide the quick connect™ system.

Designed to let you attach your hose to your tap, and attach accessories to your hose quickly and effortlessly. Suitable for 12.5mm - 15mm hose.