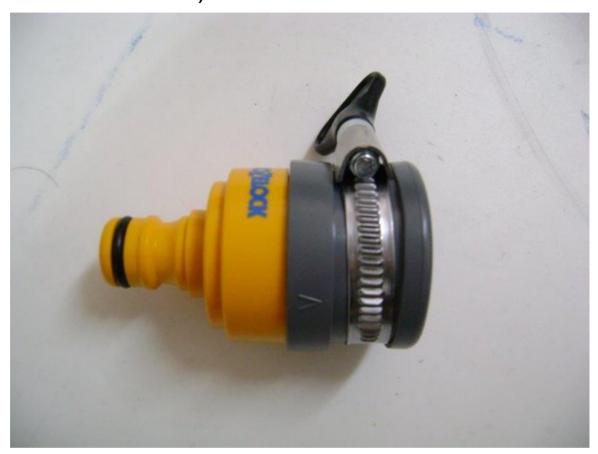

#### **Round Mixer Tap Connector**

Designed for round and oval spout taps with diameters of 20 - 24mm. The fitting is sealed to the tap by tightening the stainless steel hose clip.

A smaller Round Tap Connector to fit taps diameters of 14 -18mm is also available (Part No. 13290)