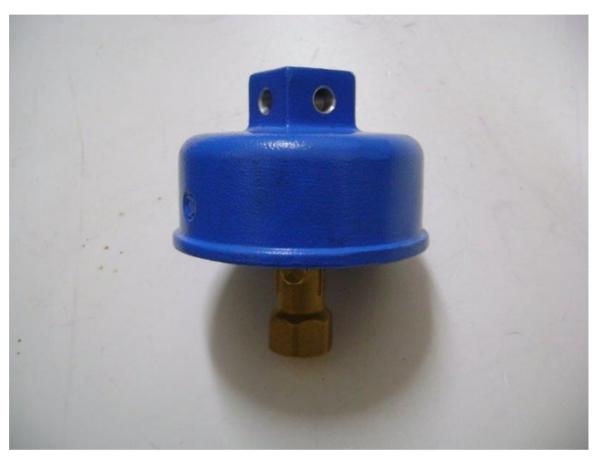

# Hydrant Trickle Cap c/w DCV WRAS Approved

Product Code: 13068A

# Information

Trickle Cap

The trickle cap is designed to fit onto the LRT of the hydrant valve.

This is fitted with a DCV to allow air and discoloured water out through the top of the cap.