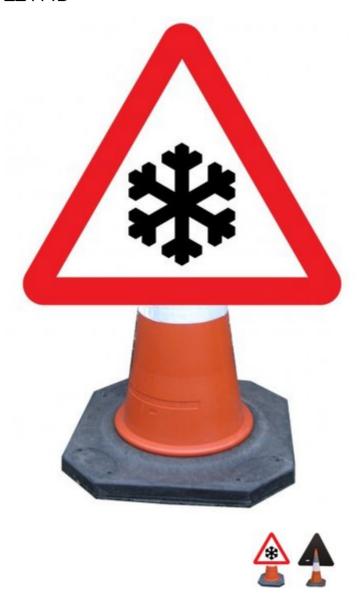

# Ice Warning Road Sign - Cone Type Product Code: ZZ414D

# Information

**Ice Warning Traffic Cone Sign** 

For use with 750mm traffic cones

### ©2024 Vernon Morris Utility Solutions Ltd.

All information is correct at time of publishing, however we reserve the right to change any information at any time.

Easy to place on road cone

These cone signs have a Class 1 reflective face and fully comply with BS8442.

The sign features a unique sleeve on the rear, which not only gives it a perfect fit to a traffic cone, but it is easy to store and transport due to its flat pack design

Lightweight to assist with weight restrictions in vehicles