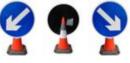

# **Vernon Morris Utility Solutions Ltd**

**Specialist Suppliers to the Utilities** 

Two piece sleeve enabling sign to be placed over road cone to show either Keep Right or Keep Left

These cone signs have a Class 1 reflective face and fully comply with BS8442.