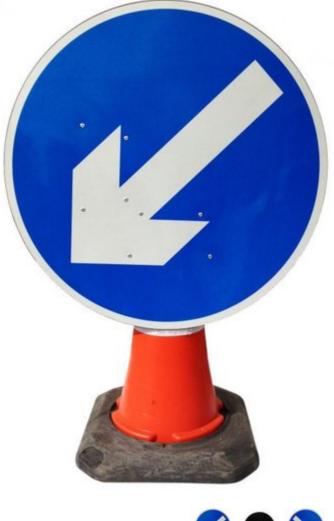

Keep Left/Right Reversible Arrow Road Sign -Cone Type Product Code: ZZ413

## Information

Keep Left/Right Reversible Arrow Traffic Cone Sign

For use with 750mm traffic cones

# **Vernon Morris Utility Solutions Ltd**

**Specialist Suppliers to the Utilities** 

Two piece sleeve enabling sign to be placed over road cone to show either Keep Right or Keep Left

These cone signs have a Class 1 reflective face and fully comply with BS8442.

The sign features a unique sleeve on the rear, which not only gives it a perfect fit to a traffic cone, but it is easy to store and transport due to its flat pack design

Lightweight to assist with weight restrictions in vehicles