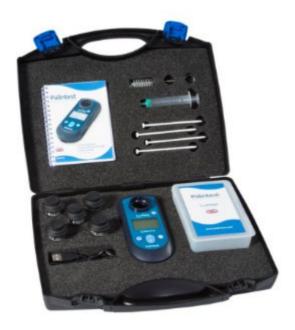

# Lumiso Chlorine Hard Case Kit

Product Code: ZZ617C

## ©2024 Vernon Morris Utility Solutions Ltd.

All information is correct at time of publishing, however we reserve the right to change any information at any time.

Hard Case Kit containing: Lumiso Chlorine Photometer, 5 Photometer Tubes, Photometer Tube Brush, Lint Free Cloth, 10ml Syringe, 4 Crush/Stirring Rods, USB Cable, Reagent Storage Box

and User Manual.

Please Note: - This kit does not contain any reagents

Availability: In Stock

**£POA** 

Please enquire for the latest pricing & availability information for this item