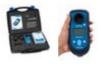

## Information

For rapid accurate analysis of chlorine across the 0-5mg/L range but also up to 250mg/L use our high range chlorine test. Lightweight, yet robust for field use, the Lumiso Chlorine offers simple reliable testing for drinking water and also process water applications.

Lumiso Chlorine is a lightweight kit, designed with a reusable water-resistant reagent box for convenient storage and space for spare test tubes and check standards.

Additionally the kit has USB connectivity to enable data management and compliance with live date and time stamping.