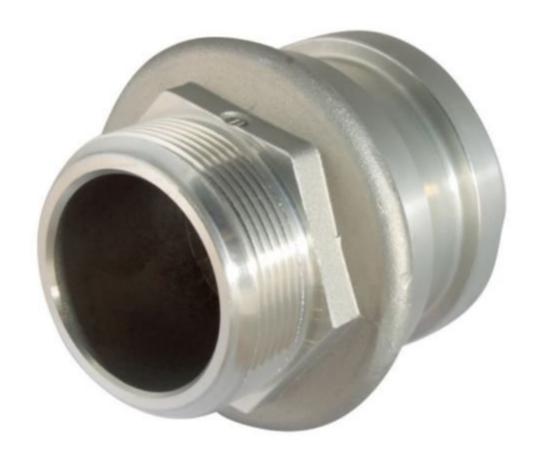

# Male Inst. x 1 1/2"Male BSP Product Code: 11658

# Information

Aluminium Alloy Instantaneous fittings can be supplied in both male and female connections. The female type connector has a spring loaded catch which when released will allow it to be disconnected from its male counterpart. The Instantaneous type fitting is commonly used by British fire-fighting services as well as within the Water industry for connections to drinking water supply, wash-downs etc. All British Instantaneous fire fittings are manufactured to BS336. Lightweight Aluminium Alloy fittings can be supplied in a variety of connections that range from male or female BSP connection, Instantaneous to Instantaneous connection (both male x male or female x female) as well as blanking caps/plugs.

Made to BS336 Standard Material: Light Alloy

Availability: In Stock

**£POA** 

Please enquire for the latest pricing & availability information for this item