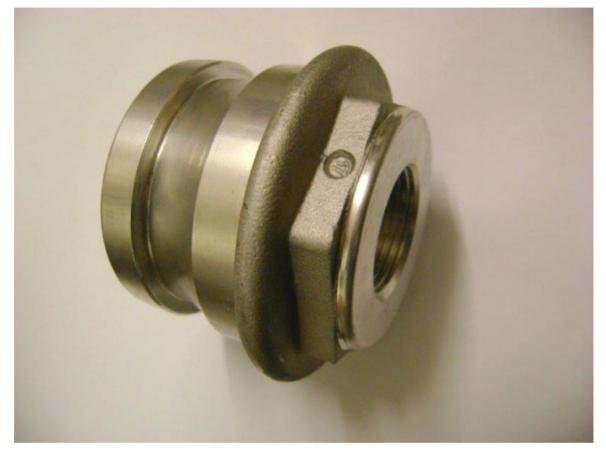

## Male Inst x 1" Female BSP Product Code: 13815

Male Instantaneous x 1" Female BSP (Part No. 13815)

**Specialist Suppliers to the Utilities** 

Made to BS336 Standard Material: Light Alloy

Availability: In Stock