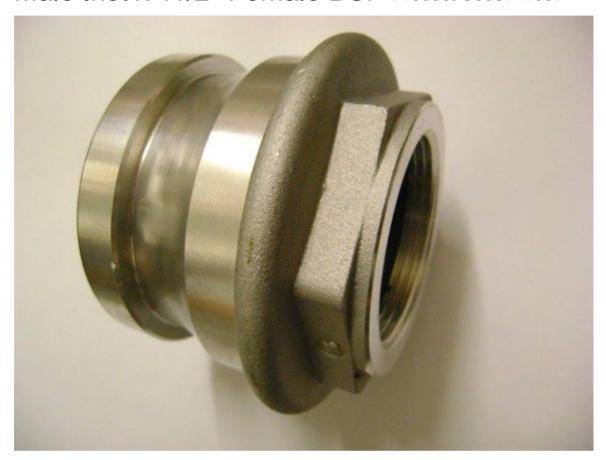

# Male Inst x 11/2" Female BSP Product Code: 11637

Male Instantaneous x 1 1/2" Female BSP (Part No. 11637)