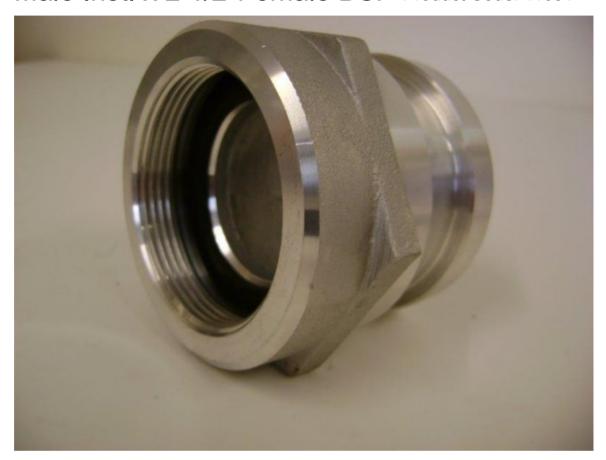

# Male Inst. x 2 1/2"Female BSP Product Code: 11651

Male Instantaneous x 2 ½" Female BSP (Part No. 11651)