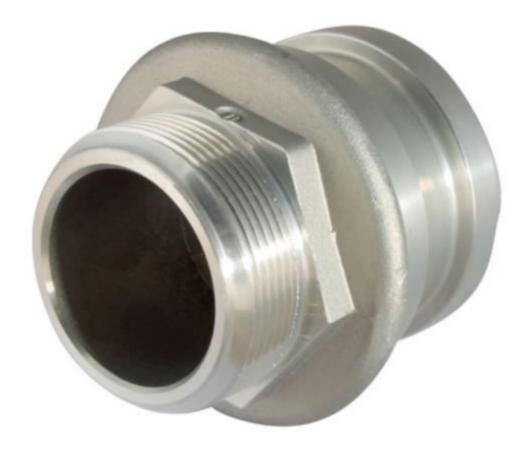

# Male Inst. x 2" Male BSP Product Code: 11649

## Information

Aluminium Alloy Instantaneous fittings can be supplied in both male and female connections. The female type connector has a spring loaded catch which when released will allow it to be disconnected from its male counterpart. The Instantaneous type fitting is commonly used by British fire-fighting services as well as within the Water industry for connections to drinking water supply, wash-downs etc. All British Instantaneous fire fittings are manufactured to BS336. Lightweight Aluminium Alloy fittings can be supplied in a variety of connections that range from male or female BSP connection, Instantaneous to Instantaneous connection (both male x male or female) as well as blanking caps/plugs.

Made to BS336 Standard Material: Light Alloy

Availability: In Stock