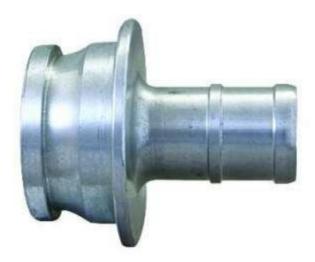

Male Inst. x 3/4"Hose Tail Product Code: 11663

Male Instantaneous x 3/4" Hosetail (Part No. 11663)

# Information

Aluminium Alloy Instantaneous fittings can be supplied in both male and female connections. The female type connector has a spring loaded catch which when released will allow it to be disconnected from its male counterpart. The Instantaneous type fitting is commonly used by British fire-fighting services as well as within the Water industry for connections to drinking water supply, wash-downs etc. All British Instantaneous fire fittings are manufactured to BS336. Lightweight Aluminium Alloy fittings can be supplied in a variety of connections that range from male or female BSP connection, Instantaneous to Instantaneous connection (both male x male or female x female) as well as blanking caps/plugs.