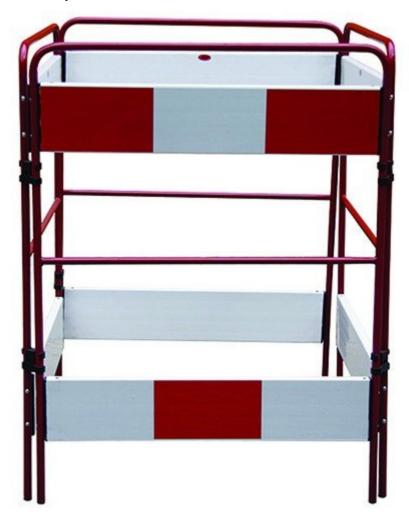

# Manhole Barrier (4 Gate Section) 1000 x 750mm panels Product Code: 14299

# Information

Four gate system ready assembled for immediate siting. Barriers are complete with reflective boards and coupling clips. Size 1000 x 750mm.

Delivered direct to site if required

- Strong steel tubing construction with powder coating for extra durability
- · Reflective red and white boards for excellent visibility
- Pre-assembled, letting you instantly set up an effective barricade

**Specification** 

**Description** 4 Sided Barrier

Finish Powder coated

Material Steel tubing – Polypropylene hinges

**Product Description** Manhole Barrier Non-metallic, red & white reflective boards

Panel Size 1000mm High x 750mm Wide