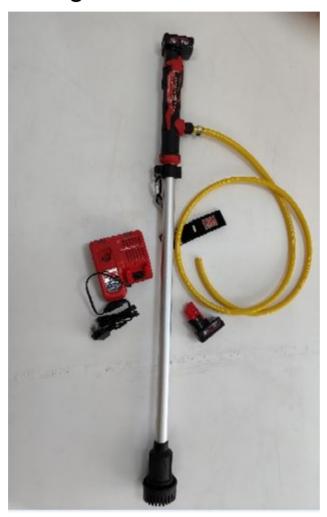

# Milwaukee Stick Pump c/w 2 x 6AH Batteries & Charger Product Code: MILSPCASS

# Information

- The Milwaukee Stick Pump proves invaluable when pumping out Meter Boxes
- Capable of pumping 34 litres of water per minute

# **Specialist Suppliers to the Utilities**

- The unique HYDROPASS filter system protects the inlet, preventing blockages and allowing the user to pump at all times
- · Maximum head height of 4.5m
- Submersible up to 850mm
- · Supplied with 2 metres of discharge hose.
- Supplied with 2 x 6.0Ah RedLithium M12 recharable batteries and Charger.