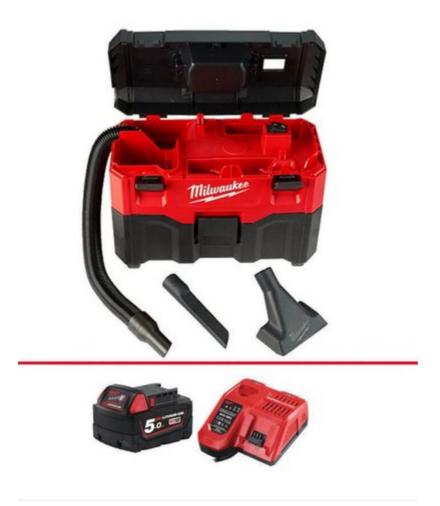

# Milwaukee Wet/Dry Vacuum c/w Charger and 5Ah Li-ion Battery Product Code: VM18VC2

## Information

Milwaukee wet/dry vacuum includes li-ion battery and charger. It has a 7.5 litre capacity.

Powerful 18v motor with a maximum airflow of 1300 l/min /80 bar provides good suction power for both wet and dry clean up applications.

Stackable tool box design for added portability and easier storage.

On board blower for moving debris away from work area.