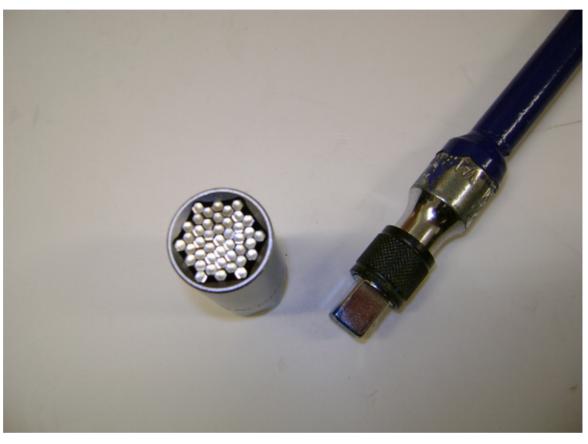

## Information

Multi-Fit Socket 1/2" Square Drive Chrome vanadium Adjusts to different shapes and sizes The socket will grip on to any stud from 9mm – 21mm

### **Vernon Morris Utility Solutions Ltd Specialist Suppliers to the Utilities**

Covers 9mm - 21mm (11/32" - 13/16")

- Pin sizes 2.9mm (Max) approx.
- External diameter 27.8mm
- Pins retract 10.2mm approx.

Lockable End T bar not included

Availability: In Stock