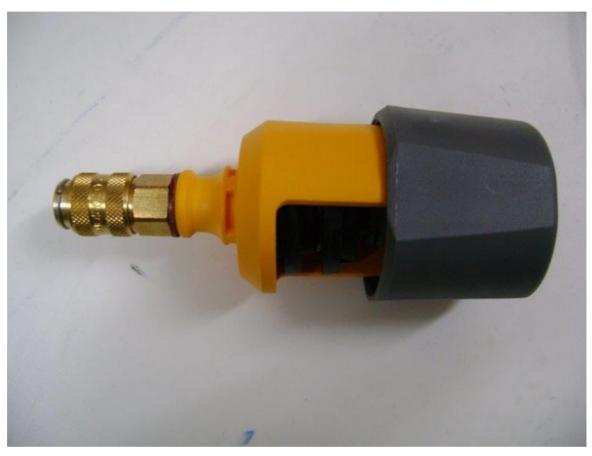

# Multi Tap Adaptor c/w Female Quick-Fit Product

Code: Z9029A

## Information

Multi-Tap Connector c/w Female Quick-Fit connector

**Universal fit** – suitable for a wide variety of square, round and mixer taps up to 43mm high by 34mm wide.

**Provides a leak-free connection** – comes complete with a choice of sealing washers to ensure a secure fit.

When fitted it provides the facility to connect devices fitted with a corresponding Male Probe connector.