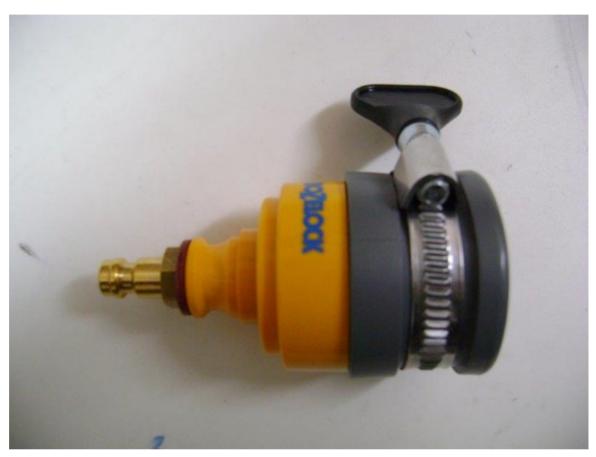

#### Round Mixer Tap Connector c/w Male Probe connector

Designed to connect to round and oval spout taps (to suit tap diameters 20 - 24mm). The fitting is sealed to the tap by tightening the stainless steel hose clip.

When fitted it provides the facility to connect devices fitted with a corresponding female Quick-Fit connector.

A smaller version designed to fit taps with a diameter of 14 - 18mm is also available (Part No. Z9060)