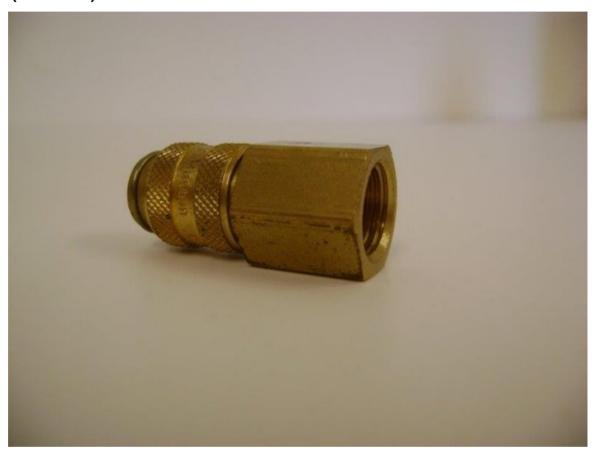

# Quick Fit Female connector x 1/4" BSP female (Brass) Product Code: 10110

#### ©2024 Vernon Morris Utility Solutions Ltd.

All information is correct at time of publishing, however we reserve the right to change any information at any time.

Quick Fit Female connector x 1/4" BSP female (Brass) illustrated

(Part No. 10110)

This quick fit connector is also available in Nickel Plated (Part No. 10110N)

Other BSP connection sizes are also available in male and female threads.

Availability: In Stock