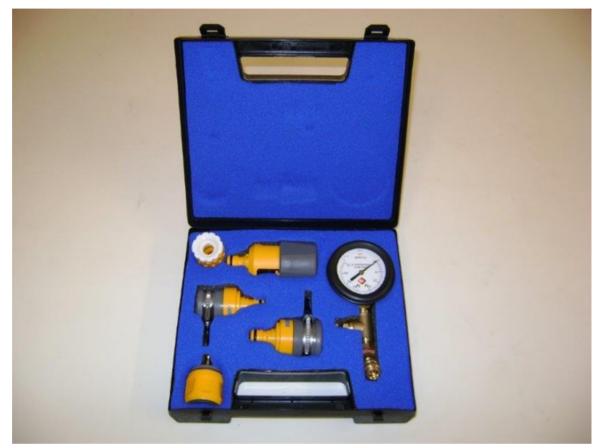

# Information

Designed to enable the user to take static pressure at the tap.

A range of plastic tap adaptors enable the gauge to be attached to most domestic taps.

## Each Kit Includes:

- · Carry case with Inlay
- 63mm pressure gauge in either 0-70mhd, 0-100mhd or 0-140mhd, fitted to a bleed valve assembly, which is set at a 45<sup>0</sup> angle for ease of use.
- A selection of tap adaptors

**Note:** Supplied with 0-140mhd gauge as standard; please state when ordering pressure range required.