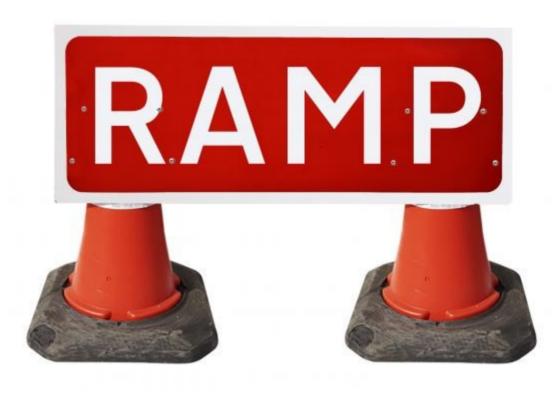

### Ramp Rectangular Traffic Cone Sign

For use with 750mm traffic cones

Designed to fit over a pair of road cones

These cone signs have a Class 1 reflective face and fully comply with BS8442.

# **Vernon Morris Utility Solutions Ltd**

**Specialist Suppliers to the Utilities** 

The sign features a a pair of unique sleeves on the rear, which not only give it a perfect fit to a traffic cones, but it is easy to store and transport due to its flat pack design

Lightweight to assist with weight restrictions in vehicles

Cones are **NOT** included

Availability: In Stock