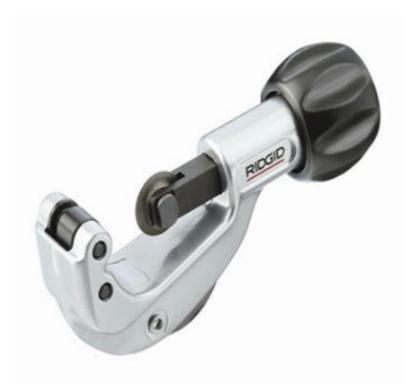

# Ridgid Constant Swing Tube Cutter Copper

Product Code: VMTC35

## Information

The RIGID Constant Swing Tube Cutter features an enclosed feed screw to eliminatee clogging and jamming, grooved rollers for close to flare cuts and a fold away reamer.

It cuts tubing quickly and easily and an ergonomic design. Made of high-strength zinc alloy. It has a capacity of 3-35mm (1/8-3/8"). Weight 0.44kg.