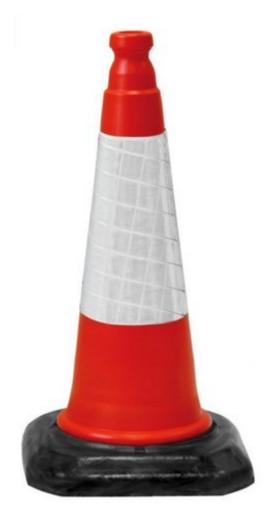

Road Cone - 500mm Product Code: 14300

# Information

Manufactured from 100% recycled thermoplastic, which is recyclable, making the traffic cone completely environmentally friendly.

The base can be coloured to suit, and/or embossed with a company logo.

Approximate Weight 3.00kg

## **Specialist Suppliers to the Utilities**

- Sleeve Conforms to requirements of BSEN13422
- Chapter 8 The Traffic Signs Manual
- The Red Book 2013
- Traffic Signs Regulations & General Directions

Availability: In Stock