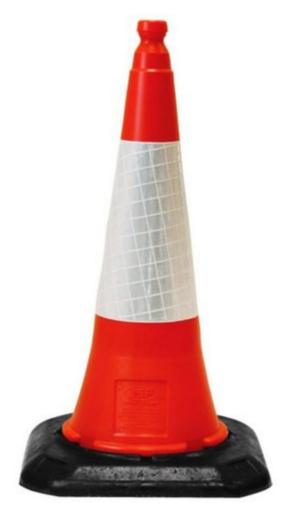

Road Cone - 750mm Product Code: 14300A

## Information

One of the most practical two piece cones on the market. The Mastercone has been dominant on the roads for many years. Incorporating the Melba Swintex high performance prismatic Starlux® sleeve, the Mastercone is highly visible to all motorists.

### Features:

- · Blow moulded top with easy grip access.
- 100% thermoplastic recyclable PVC base with anti-slip feature.

### **Specialist Suppliers to the Utilities**

- Fitted with high performance Starlux® pocketed prismatic sleeve, offering superb daylight luminance and night time reflectivity.
- Bases & centres can also be embossed and coloured.
- Centre manufactured from recyclable LDPE and HDPE combined.