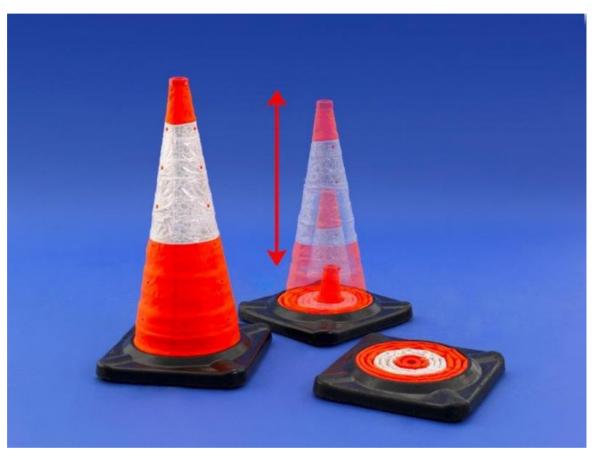

### Collapsible 750mm Traffic Cone

Cone collapses down to a height of 60mm

Remains stable even in the windiest conditions

Standard grade prismatic reflective sleeve provides excellent night time visibility

## **Specialist Suppliers to the Utilities**

Sold in Lots of 10

- Fully compliant, space saving 750mm cone solution
- Each cone collapses down to just 60mm high
- · Remains stable even in the windiest conditions
- · Standard grade prismatic reflective sleeve provides excellent night time visibility
- Folded dimensions: 380 x 380 x 60mm
- · Weight: 4kg per cone

Note: These collapsible cones are not suitable for use with slip-on road cone signs

Product classifications; EN 13422:2004

**Definition** Category B

Shape Class S1

Weight Class W1

Daylight appearance of retroreflective surfaces