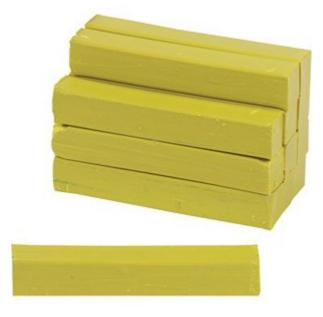

# Road Marking Chalk -YELLOW Box of 12

Product Code: 14506

## Information

Soft formula and comes in box of 12. Also available in blue (Product No. 14505)

Availability: In Stock