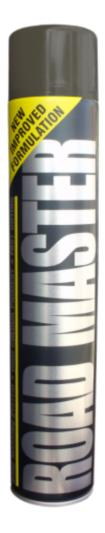

## Road Marking Spray - BLACK permanent

Product Code: 14500A

### Information

Roadmarking spray paint (750 ml). Suitable for permanently marking surfaces including concrete, gravel and grass.

The spray paint is designed to cover with one application.

Surface dry in 20-30 minutes and cures in 24 hours.

# **Vernon Morris Utility Solutions Ltd**

**Specialist Suppliers to the Utilities** 

The line marker paint provides a flexible coating resistant to petrol greases and most chemicals.

Availability: In Stock