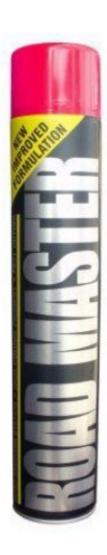

# Road Marking Spray - RED permanent Product

Code: 14500

## Information

Roadmarking spray paint (750 ml). Suitable for permanently marking surfaces including concrete, gravel and grass.

The spray paint is designed to cover with one application.

Surface dry in 20-30 minutes and cures in 24 hours.