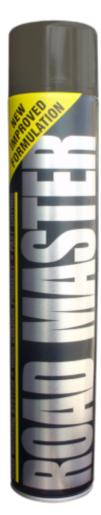

# Road Marking Spray - BLACK Semi permanent Product Code: 14502N

## Information

Temporary line marker paint (750ml) for most surfaces.

Useful for excavation and construction work.

Temporary expectancy is approximate 4 - 6 weeks.