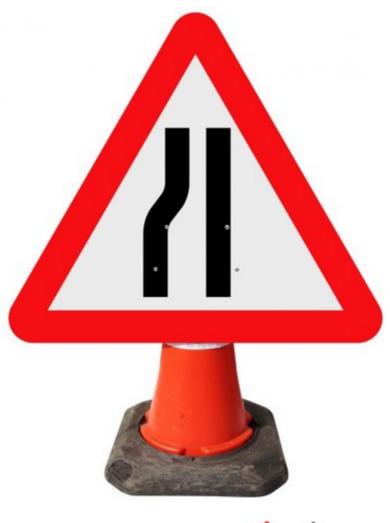

# Road Narrows Left (Nearside) - Cone Type

Product Code: ZZ414A

# Information

Road Narrows on Left (Nearside) Traffic Cone Sign

Easy to place on road cone

The sign features a unique sleeve on the rear, which not only gives it a perfect fit to a traffic cone, but it is easy to store and transport due to its flat pack design

Lightweight to assist with weight restrictions in vehicles