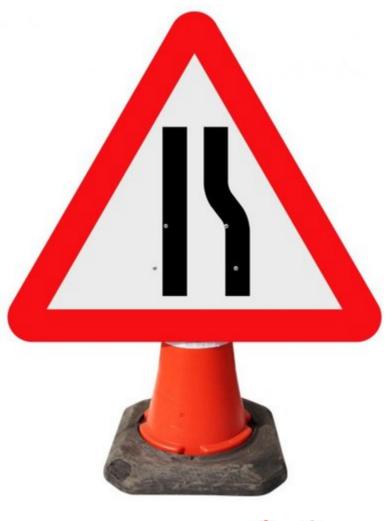

# Road Narrows Right (Offside) - Cone Type

Product Code: ZZ414B

# Information

Road Narrows on Right (Offside) Traffic Cone Sign

Easy to place on road cone

The sign features a unique sleeve on the rear, which not only gives it a perfect fit to a traffic cone, but it is easy to store and transport due to its flat pack design

Lightweight to assist with weight restrictions in vehicles

Cones are **NOT** included

Availability: In Stock

**£POA** 

Please enquire for the latest pricing & availability information for this item