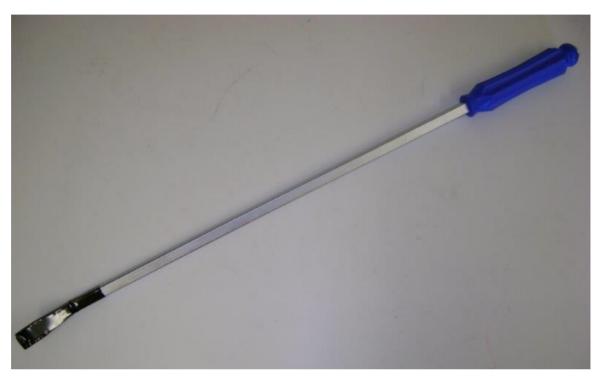

### Heavy Duty Pry Bar measures 36" (900mm) length

Manufactured from Chrome Molybdenum for extra strength.

- 900mm (36")
- · 16mm tip width
- 16mm square shaft
- Manufactured from Chrome Molybdenum for extra strength.
- Pound Thru' shaft continues through handle for strength.

# **Vernon Morris Utility Solutions Ltd**

**Specialist Suppliers to the Utilities** 

- · Quality robust tool.
- · Ergonomic grip.

Availability: In Stock

**£POA** 

Please enquire for the latest pricing & availability information for this item