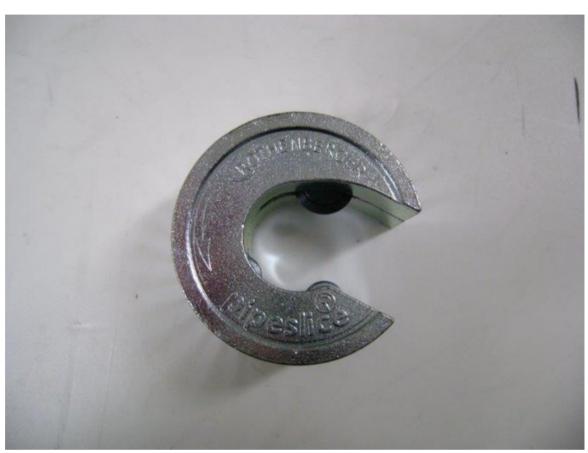

# Rothenberger Copper Tube Cutter (22mm)

Product Code: RPC22

# Information

Rothenberger Copper Pipe Cutter (22mm)

Pipeslice 22mm

Quick action copper tube cutter

- Simple to use: Three or more turns are enough to cut copper tube clean through.
- Self adjusting and self-locking

## **Specialist Suppliers to the Utilities**

- · Only requires one hand, ideal for use in confined spaces
- · Avoids tube damage and external de-burring
- · Spare cutter wheels available
- Keep Pipeslice clean and free of flux and lubricants