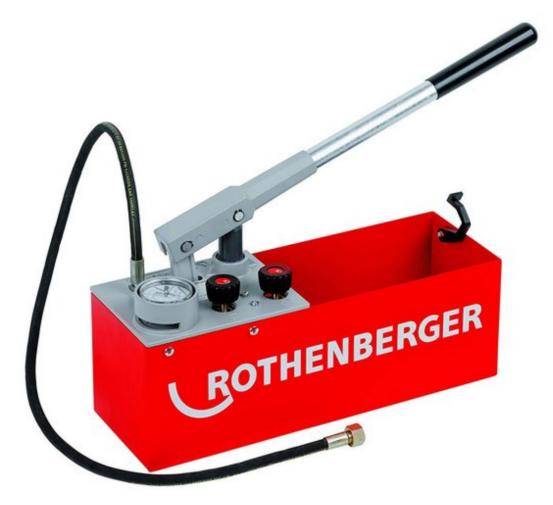

### Information

The Rothenberger RP50 Pressure Testing Pump is suitable for the testing of water or oil pipe pressure in domestic and commercial construction. A drag indicator displays the preset pressure so any fall in pressure is easily identifiable. The twin valve allows you to self test the pump as well as make fine adjustments of the pressure. The testing hose has a steel mesh

## **Vernon Morris Utility Solutions Ltd**

**Specialist Suppliers to the Utilities** 

which prevents any irregular reading which can happen during expansion when the hose is in use. The unit also has a simple to operate lever which is lockable. The steel bodied unit with DURAMAT coating makes it weather and cold-resistant giving you confidence in its durability.

- Pressure Testing to 60 bar
- Drag Indicator Preset Display
- Steel Body with Duarmat Coating
- Easy Lever Handle and Lock
- Twin Valve System
- Dimensions: L495mm x W165mm x H255mm

Availability: In Stock