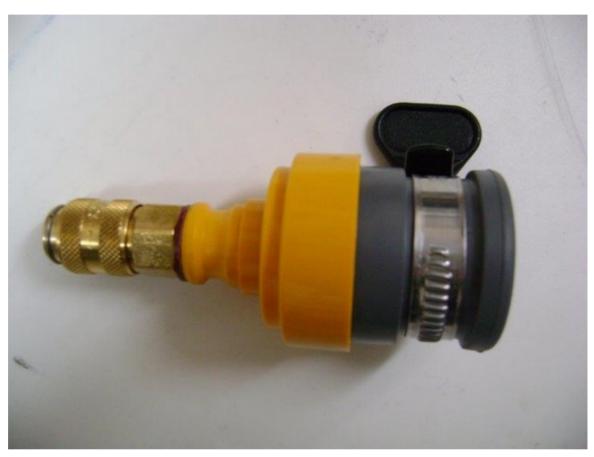

### Round Tap Connector c/w Female Quick-Fit connector

Designed to connect to round and oval spout taps, (to suit tap diameters 14 - 18mm). The fitting is sealed to the tap by tightening the stainless steel hose clip.

When fitted it provides the facility to connect devices fitted with a corresponding Male Probe connector.

A larger version designed to fit tap diameters of 20 - 24mm is also available (Part No. Z9097A)