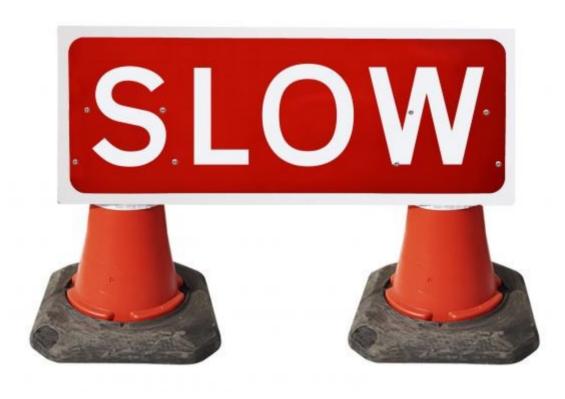

# **Vernon Morris Utility Solutions Ltd**

**Specialist Suppliers to the Utilities** 

SLOW Rectangular Road Sign 1050 x 450mm - Cone Type Product Code: 13696B

#### Slow Rectangular Traffic Cone Sign

For use with 750mm traffic cones

Designed to fit over a pair of road cones

These cone signs have a Class 1 reflective face and fully comply with BS8442.

## **Vernon Morris Utility Solutions Ltd**

**Specialist Suppliers to the Utilities** 

The sign features a a pair of unique sleeves on the rear, which not only give it a perfect fit to a traffic cones, but it is easy to store and transport due to its flat pack design