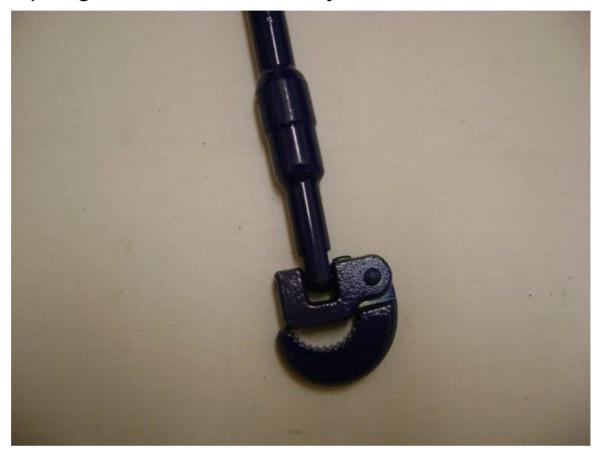

## Information

The nickel plated spring loaded crutch key can be used to open damaged stop taps by gripping the spindle of the stop tap. The spring loaded crutch key is fitted with a serrated spring-loaded jaw. The swivel head allows greater accessibility.