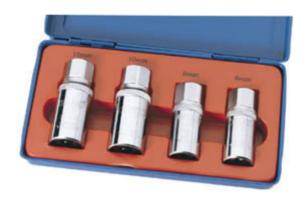

# Stud Extractor 4pc Set, 1/2" Sq. Dr. Product Code: 14170A

# Information

Roller type with 1/2" square drive or 21mm hexagon on end of socket. Unscrews both left and right hand threads. Manufactured from chrome vanadium steel hardened, tempered and chrome plated for corrosion protection. Spare extractors are available separately. Packed in metal case in display sleeve.