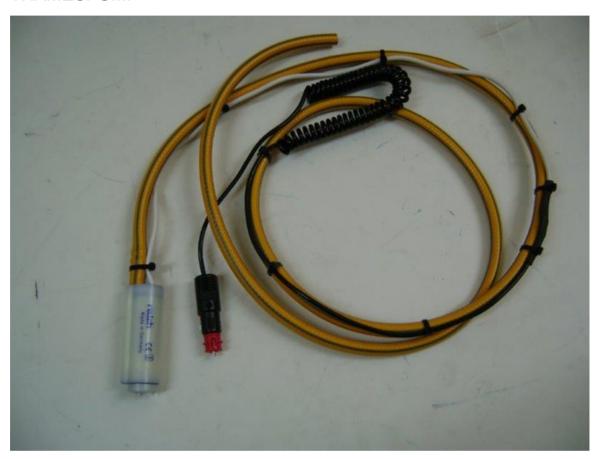

# Thames Submersible Pump Product Code:

**THAMESPUMP** 

# Information

Thames 12 volt DC submersible pump fitted with 5 metres of 1/2" discharge hose

Used for pumping out Boundary Boxes and Chambers

Can be powered via a 12v cigarette car socket or for more versatility used in conjunction with the Skywatcher power pack (Part No. POWERPACK4)

#### ©2024 Vernon Morris Utility Solutions Ltd.

All information is correct at time of publishing, however we reserve the right to change any information at any time.

Pump specifications

Pump Capacity: 15 Litre per minute

Pressure: 1 Bar

Pump Diameter: 40 mm Pipe Fitment: 10-12 mm

Voltage: 12V

Current Consumption 10-20 watts

Weight 0.175 kg.

Availability: In Stock