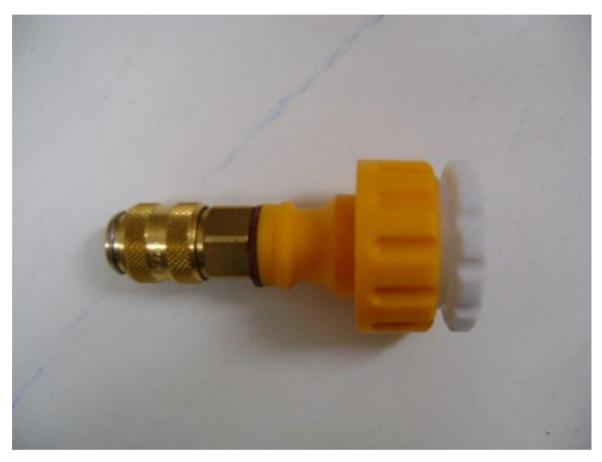

# Threaded Tap Adaptor c/w Female Quick-Fit

Product Code: Z9062A

## Information

Threaded Tap Adaptor c/w Female Quick-Fit Connector

Designed to fit a 1/2" Hose Union Bib Tap outlet.

When fitted to the HUBT it provides the facility to connect devices fitted with a corresponding male probe.

The Threaded Tap Adaptor can also be supplied with a Male Probe fitted in place of the Female Quick-Fit connector

(Part No. Z9062)