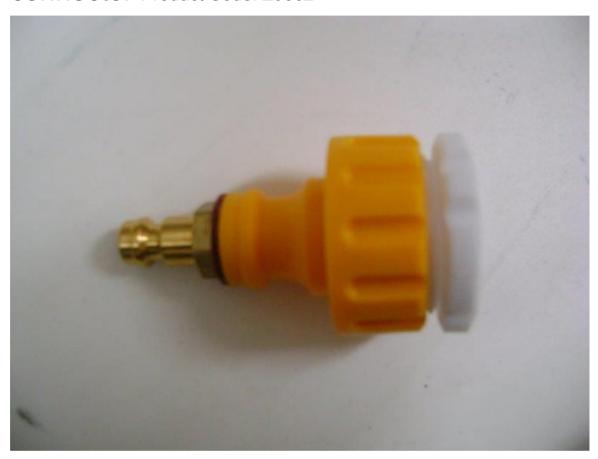

# Threaded Tap Adaptor c/w Male Probe connector Product Code: Z9062

## Information

Threaded Tap Adaptor c/w Male Probe Connector

Designed to fit a 1/2" Hose Union Bib Tap outlet.

When fitted to the HUBT it provides the facility to connect devices fitted with a corresponding female Quick-Fit connector.

The Threaded Tap Adaptor can also be supplied with a Female Quick-Fit connector fitted in place of the Male Probe connector

(Part No. Z9062A)