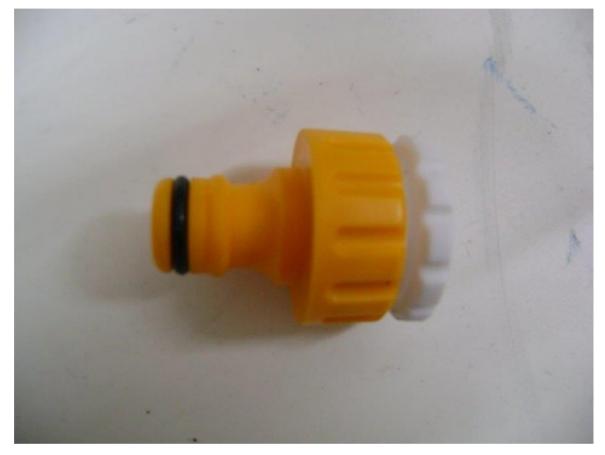

#### **Threaded Tap Adaptor**

Allows you to easily click & connect to your Hozelock quick connect system

1/2" & 3/4" BSP tap connector suitable for use with 95% of all outdoor taps.

Designed to fit a 1/2" Hose Union Bib Tap outlet.

Includes a 1/2" BSP 21mm (G1/2) adaptor for older taps. The connector securely attaches by screwing it onto the end of the outdoor tap.

Availability: In Stock