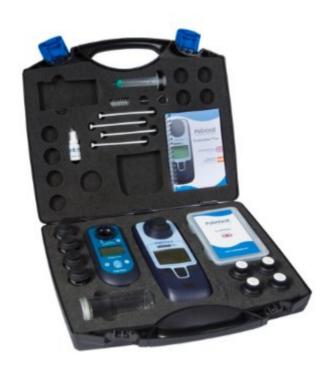

# Lumiso Chlorine and Turbidity Kit

For rapid accurate analysis of chlorine up to 250mg/L and turbidity from 0.01 – 1050 NTU. Lightweight, yet robust for field use, the Lumiso Chlorine and Turbidity Kit offers simple reliable testing for drinking water and wastewater compliance monitoring.

Lumiso Chlorine and Turbidity Kit is a lightweight kit, designed with a reusable water-resistant reagent box for convenient storage and space for spare test tubes and check standards.

Additionally the kit has USB connectivity to enable data management and compliance with live date and time stamping.