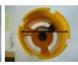

## Information

The meter key has a  $\frac{1}{2}$ " square drive and is best used in-conjunction with the  $\frac{1}{2}$ " Sq. drive lockable end T bar (Part No. ZZ907)

Before ordering you are advised to check the slot and diameter dimensions. These dimensions can be referenced in one of the additional images.

#### ©2024 Vernon Morris Utility Solutions Ltd.

All information is correct at time of publishing, however we reserve the right to change any information at any time.

The internal Diameter = 80mm

The maximum internal depth = 80mm