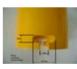

## Information

The meter key has a  $\frac{1}{2}$ " square drive and is best used in-conjunction with the  $\frac{1}{2}$ " Sq. drive lockable end T bar (Part No. ZZ907)

Before ordering you are advised to check the slot and diameter dimensions. These dimensions can be referenced in one of the additional images.