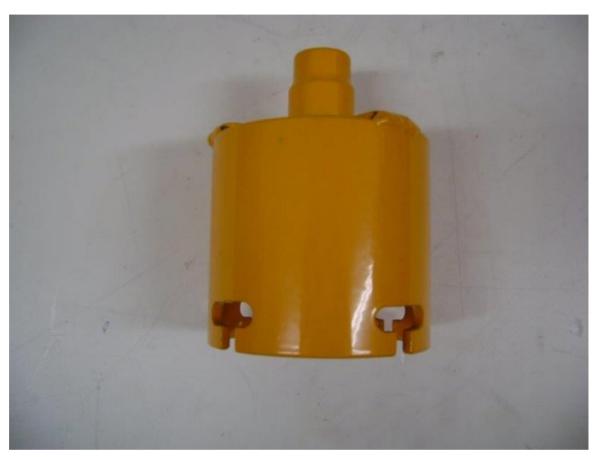

# Type 22 Meter Removal Key - Sensus Meter

Product Code: Z9052E

## Information

The meter key has a  $\frac{1}{2}$ " square drive and is best used in-conjunction with the  $\frac{1}{2}$ " Sq. drive lockable end T bar (Part No. ZZ907)

Before ordering you are advised to check the slot and diameter dimensions. These dimensions can be referenced in one of the additional images.