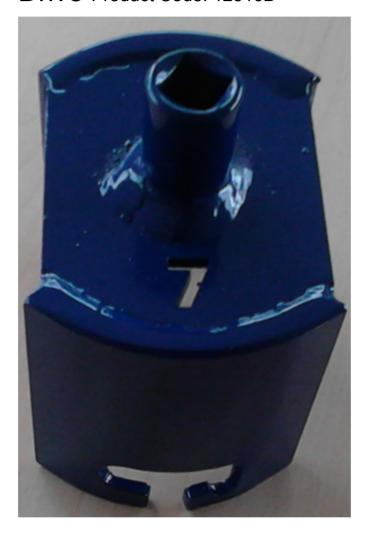

# Type 7 2 Sided Curved Kent Meter Key 1/2" Sq Drive Product Code: 12516B

Availability: In Stock

**£POA** 