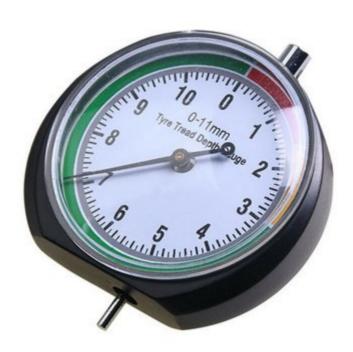

# Tyre Tread Depth Gauge (Dial Type) Product Code: ZZ905A

# Information

Tyre Tread Depth Gauge (Dial Type)

Product details:

Material: Constructed with stainless steel for increased durability.
Portable: Features lightweight and compact design, easy to carry.
Readout: Round dial with pointer design allows easy reading.

Accurate: Cylindrical measuring bar ensures precise measurement.

• Size: 60 x 50 x 23mm

Weight: 90g

Availability: In Stock