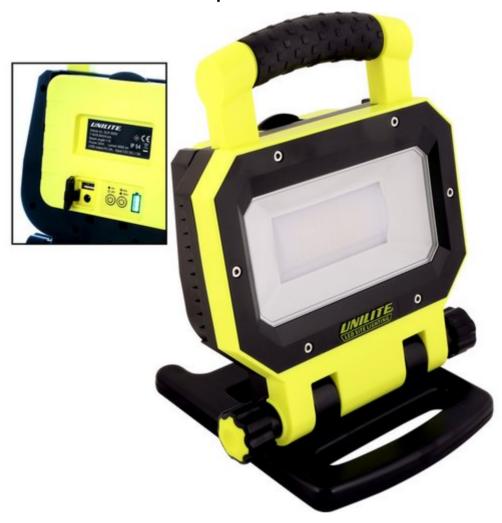

## Information

SLR-3500 is an ultra-bright 3500 lumen LED work light with power bank & a rechargeable battery.

The SLR-3500 can charge other products via USB.

The main light can be easily rotated, and it has a super strong magnetic base to aid placement. The light is made from toughened Polycarbonate with an anti-glare lens.

### Specifications:

- 3500 lumen 30W white SMD LEDs
- 6500k Powerful 7.4v 6600mAh Li-ion battery
- Removable battery with powerful 2A USB power bank with battery level and charging indicators
- Tough aluminium & polycarbonate construction
- · Glow-in-the-Dark strip around reflector for extra visibility
- Built-in aluminium heat sink
- Anti-slip rubber grip handle
- · Adjustable head to change light angle
- · Acrylic LED diffuser for even light dispersion
- · Super strong magnetic base
- Mains multi-country 12V 2A charger/power lead included
- 4-5 hours charge time
- Dimensions: 215 x 192 x285mm
- Weight: 1880gRuntime: 3-6 hoursBeam 31 metresIP Rating: IP54