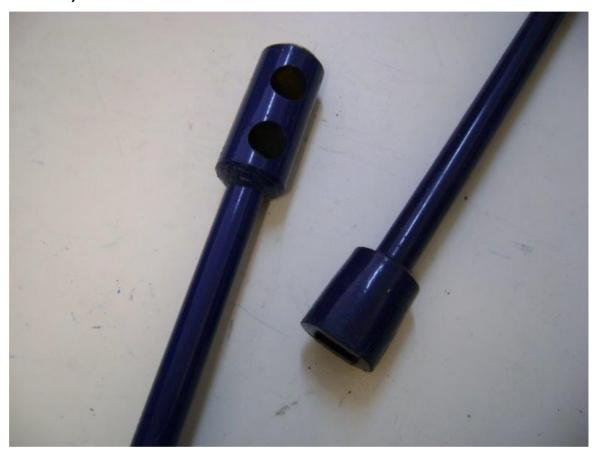

# Valve Key Double Hole (D/H) (32mm dia.

shaft) Product Code: 11744

### Information

The DH Range feature a double hole to enable the safe practice of using two bars to operate stubborn valves that require a greater force than can be effectively achieved by one person. When used with the VM bar which incorporates a safety stop to prevent the bar slipping out of the hole, the risk of injury to the operator is significantly reduced. Valve keys can be supplied in either standard length 1m or 1.5m.

DH Valve keys can be supplied to suit the following valves:

### **Vernon Morris Utility Solutions Ltd**

**Specialist Suppliers to the Utilities** 

Standard 1 3/8" square Suitable for valves on pipe sizes 2"-12" (50-300mm) Jumbo 42mm square Suitable for valves on pipe sizes 12"-18" (350-450mm) Euro 50mm square Suitable for valves on pipe sizes 24"+ (600mm+) See below Table for sizes:

| Part No. | Description                                                 | Length | Socket Size   |
|----------|-------------------------------------------------------------|--------|---------------|
| 11744G   | Double Hole Valve Key - 1m long x Standard 35mm<br>Socket   | 1m     | Standard (35m |
| 11744    | Double Hole Valve Key – 1.5m long x Standard 35mm<br>Socket | 1.5m   | Standard (35m |
| 11744F   | Double Hole Valve Key - 1m long x Jumbo 42mm Socket         | 1m     | Jumbo (42mm   |
| 11744A   | Double Hole Valve Key – 1.5m long x Jumbo 42mm<br>Socket    | 1.5m   | Jumbo (42mm   |
| 11744B   | Double Hole Valve Key – 1.5m long x Euro 50mm<br>Socket     | 1.5m   | Euro (50mm)   |